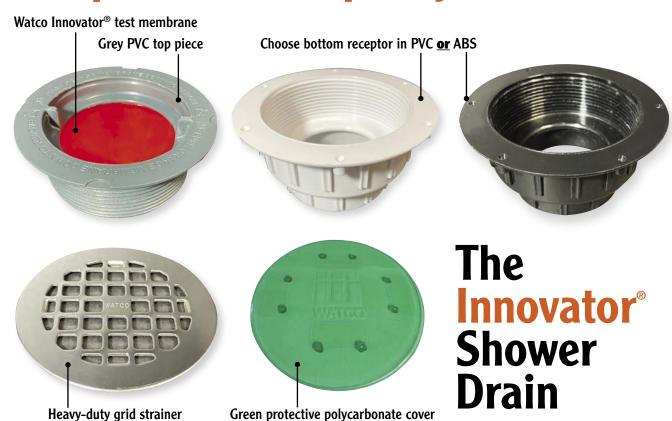

## **Innovator® Shower Drain**

receptor-type drain for pre-formed shower bases

- Includes heavy-duty, snap-on grid—20% thicker than competitive grids.
- Includes E-Z grip installation tabs on top piece and squared-off ribs on bottom receptor for easy tightening and installation.
- Top piece is dark grey PVC to reduce appearance of dirt and mildew. Bottom piece available in white PVC or black ABS.
- Includes green polycarbonate cover to protect grid finish during construction.

Heavy-duty snap-on grid

Chrome (CP) Matte Blac

Oil-Rubbed Bronze (BZ) Brush

Brushed Bronze/ Champagne Bronze (BB)

White (WH)

Patent Pending