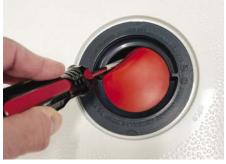

## **Innovator® Shower Drain**

receptor-type drain for pre-formed shower bases

- Includes heavy-duty, snap-on grid—20% thicker than competitive grids.
- Includes E-Z grip installation tabs on top piece and squared-off ribs on bottom receptor for easy tightening and installation.
- Top piece is dark grey PVC to reduce appearance of dirt and mildew. Bottom piece available in white PVC or black ABS.
- Includes green polycarbonate cover to protect grid finish during construction.