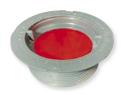

## **Innovator® Shower Drain**

receptor-type drain for pre-formed shower bases

- Includes heavy-duty, snap-on grid—20% thicker than competitive grids.
- Includes E-Z grip installation tabs on top piece and squared-off ribs on bottom receptor for easy tightening and installation.
- Top piece is dark grey PVC to reduce appearance of dirt and mildew. Bottom piece available in white PVC or black ABS.
- Includes green polycarbonate cover to protect grid finish during construction.

Heavy-duty snap-on grid

Chrome (CP) Matte Blac

Oil-Rubbed Bronze (BZ) Brush

Brushed Bronze/ Champagne Bronze (BB)

White (WH)

Patent Pending