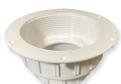

## **Innovator® Shower Drain**

receptor-type drain for pre-formed shower bases

- Includes heavy-duty, snap-on grid—20% thicker than competitive grids.
- Includes E-Z grip installation tabs on top piece and squared-off ribs on bottom receptor for easy tightening and installation.
- Top piece is dark grey PVC to reduce appearance of dirt and mildew. Bottom piece available in white PVC or black ABS.
- Includes green polycarbonate cover to protect grid finish during construction.