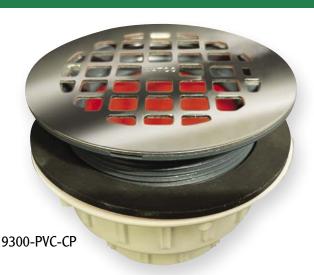

## **Innovator® Shower Drain**

receptor-type drain for pre-formed shower bases

- Includes heavy-duty, snap-on grid—20% thicker than competitive grids.
- Includes E-Z grip installation tabs on top piece and squared-off ribs on bottom receptor for easy tightening and installation.
- Top piece is dark grey PVC to reduce appearance of dirt and mildew. Bottom piece available in white PVC or black ABS.
- Includes green polycarbonate cover to protect grid finish during construction.

Heavy-duty snap-on grid

Chrome (CP) Matte Blac

Oil-Rubbed Bronze (BZ) Brush

Brushed Bronze/ Champagne Bronze (BB)

White (WH)

Patent Pending