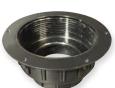

## **Innovator® Shower Drain**

receptor-type drain for pre-formed shower bases

- Includes heavy-duty, snap-on grid—20% thicker than competitive grids.
- Includes E-Z grip installation tabs on top piece and squared-off ribs on bottom receptor for easy tightening and installation.
- Top piece is dark grey PVC to reduce appearance of dirt and mildew. Bottom piece available in white PVC or black ABS.
- Includes green polycarbonate cover to protect grid finish during construction.