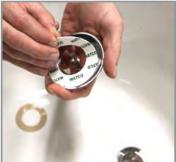

#### No extension into drain—covers ANY strainer body flange up to 27/8" diameter

- No difficult, time consuming work
- · No tools, extensive plumbing or repairs
- Install a shiny new drain and stopper in just a few minutes
- Eliminates risk of damage and extensive repairs caused by removing strainer body
- Replaces virtually any bathtub drain trim