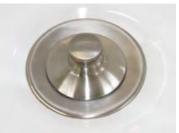

### to a brand-new drain.

- PUSH PULL® stopper with excellent clearance for high-flow draining and easy cleaning
- Installs with silicone adhesive (supplied) or optional Watco bonding strip
  - · Available with one-hole, two-hole, or the Watco Innovator® overflow plate

• The quickest, most economical solution for high-volume installations, or replacing just one or two drains at a time

Choose from Grid Strainer (top) or standard (bottom) strainer bodies.

Available in chrome plated and four special finishes.