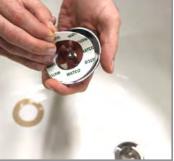

#### No extension into drain—covers ANY strainer body flange up to 27/8" diameter

- No difficult, time consuming work
- · No tools, extensive plumbing or repairs
- Install a shiny new drain and stopper in just a few minutes
- Eliminates risk of damage and extensive repairs caused by removing strainer body
- Replaces virtually any bathtub drain trim