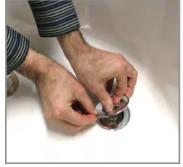

# Order our new Grid Strainer option to stop hairy problems.

- Stops hair from going down drains
- Prevents future hair clogs
- Saves time, money and maintenance
- · Easy to clean

Leave the old strainer body in the tub. Apply the adhesive (supplied with the NuFit™ kit) to its flange.

#### Always a step ahead.

1220 South Powell Road Independence, MO 64057-2724 tel 816.796.3900 fax 816.796.0875 www.watcomfg.com

Patent Pending

You're done. A sparkling new drain with no tools, no plumbing required.