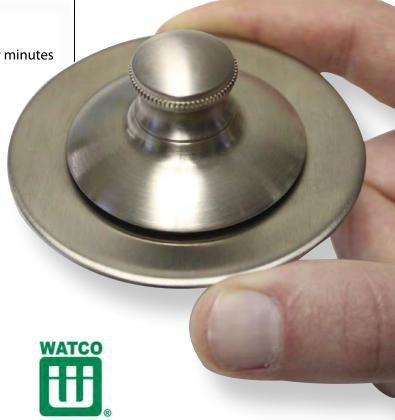

### Make any old bathtub drain look like new in minutes.

## **New Watco Universal NuFit™ Tub Trim Kits:** Magic for any worn-out drain.

#### No extension into drain—covers ANY strainer body flange up to 27/8" diameter

- No difficult, time consuming work
- · No tools, extensive plumbing or repairs
- Install a shiny new drain and stopper in just a few minutes
- Eliminates risk of damage and extensive repairs caused by removing strainer body
- Replaces virtually any bathtub drain trim

### to a brand-new drain.

- PUSH PULL® stopper with excellent clearance for high-flow draining and easy cleaning
- Installs with silicone adhesive (supplied) or optional Watco bonding strip
  - · Available with one-hole, two-hole, or the Watco Innovator® overflow plate