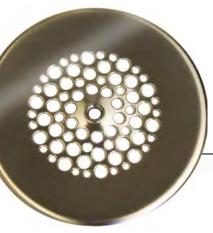

# Order our new Grid Strainer option to stop hairy problems.

- Stops hair from going down drains
- Prevents future hair clogs
- Saves time, money and maintenance
- · Easy to clean

Leave the old strainer body in the tub. Apply the adhesive (supplied with the NuFit™ kit) to its flange.

• The quickest, most economical solution for high-volume installations, or replacing just one or two drains at a time

Choose from Grid Strainer (top) or standard (bottom) strainer bodies.

Available in chrome plated and four special finishes.