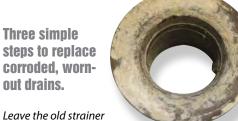

## Hair today, gone tomorrow:

# Order our new Grid Strainer option to stop hairy problems.

- Stops hair from going down drains
- Prevents future hair clogs
- Saves time, money and maintenance
- · Easy to clean

Leave the old strainer body in the tub. Apply the adhesive (supplied with the NuFit™ kit) to its flange.