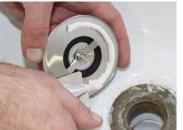

#### No extension into drain—covers ANY strainer body flange up to 27/8" diameter

- No difficult, time consuming work
- · No tools, extensive plumbing or repairs
- Install a shiny new drain and stopper in just a few minutes
- Eliminates risk of damage and extensive repairs caused by removing strainer body
- Replaces virtually any bathtub drain trim

### to a brand-new drain.

- PUSH PULL® stopper with excellent clearance for high-flow draining and easy cleaning
- Installs with silicone adhesive (supplied) or optional Watco bonding strip
  - · Available with one-hole, two-hole, or the Watco Innovator® overflow plate