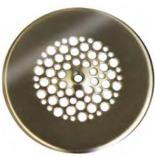

## Hair today, gone tomorrow:

# Order our new Grid Strainer option to stop hairy problems.

- Stops hair from going down drains
- Prevents future hair clogs
- Saves time, money and maintenance
- · Easy to clean

Leave the old strainer body in the tub. Apply the adhesive (supplied with the NuFit™ kit) to its flange.

• The quickest, most economical solution for high-volume installations, or replacing just one or two drains at a time

Choose from Grid Strainer (top) or standard (bottom) strainer bodies.

Available in chrome plated and four special finishes.