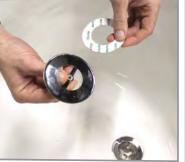

# Order our new Grid Strainer option to stop hairy problems.

- Stops hair from going down drains
- Prevents future hair clogs
- Saves time, money and maintenance
- · Easy to clean

Leave the old strainer body in the tub. Apply the adhesive (supplied with the NuFit™ kit) to its flange.