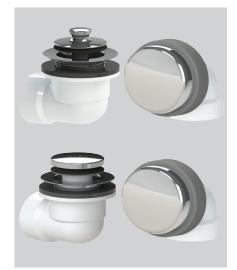

## Features:

- Extends into tub through overflow; tightens securely with retainer nut
- Overflow ell is self-centering, self-aligning and won't slip
- Eliminates costly behind-tub leaks
- Includes drain test plug and overflow test membrane; testable up to five floors (22 psi)
- · No tools required
- Available with Circular or Square overflow faceplate excluding White
- Available in PVC and ABS

Includes built-in test membrane

Easily remove membrane after

Snap-on overflow plate.
No screws

Overflow ell extends through Overflow

Form: 901Sub Rev. 100 04/21

WATCO