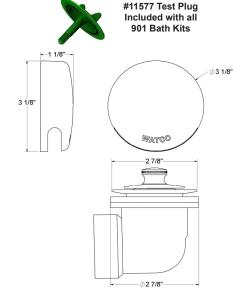

## Features:

- Extends into tub through overflow; tightens securely with retainer nut
- Overflow ell is self-centering, self-aligning and won't slip
- Eliminates costly behind-tub leaks
- Includes drain test plug and overflow test membrane; testable up to five floors (22 psi)
- · No tools required
- Available with Circular or Square overflow faceplate excluding White
- Available in PVC and ABS

Includes built-in test membrane

Easily remove membrane after

Snap-on overflow plate.
No screws

Overflow ell extends through Overflow

Form: 901Sub Rev. 100 04/21

WATCO