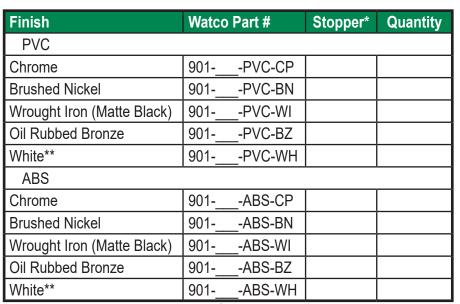

## Watco 901 Innovator® Half Kit

## Features:

- Extends into tub through overflow; tightens securely with retainer nut
- Overflow ell is self-centering, self-aligning and won't slip
- Eliminates costly behind-tub leaks
- Includes drain test plug and overflow test membrane; testable up to five floors (22 psi)
- · No tools required
- Available with Circular or Square overflow faceplate excluding White
- Available in PVC and ABS

## Approvals:

 Manufactured in compliance with ASME A112.18.2- 2015/ CSA B125.2-2015.

\* Provide Stopper Type
Example 901-PP-PVC-CP
\*\*Square Plate not available in White

For More Information Contact:
WATCO Manufacturing Company
1220 South Powell Road
Independence, MO 64057-2724
Ph. 816-796-3900 • FAX 816-796-0875
Www.watcomfg.com