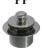

## Features:

- Extends into tub through overflow; tightens securely with retainer nut
- Overflow ell is self-centering, self-aligning and won't slip
- Eliminates costly behind-tub leaks
- Includes drain test plug and overflow test membrane; testable up to five floors (22 psi)
- · No tools required
- Available with Circular or Square overflow faceplate excluding White
- Available in PVC and ABS

Includes built-in test membrane

Easily remove membrane after

Snap-on overflow plate.
No screws

Overflow ell extends through Overflow

Form: 901Sub Rev. 100 04/21

WATCO