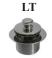

## Features:

- Extends into tub through overflow; tightens securely with retainer nut
- Overflow ell is self-centering, self-aligning and won't slip
- Eliminates costly behind-tub leaks
- Includes drain test plug and overflow test membrane; testable up to five floors (22 psi)
- · No tools required
- Available with Circular or Square overflow faceplate excluding White
- Available in PVC and ABS

Includes built-in test membrane

Easily remove membrane after

Snap-on overflow plate.
No screws

Overflow ell extends through Overflow

Form: 901Sub Rev. 100 04/21

WATCO