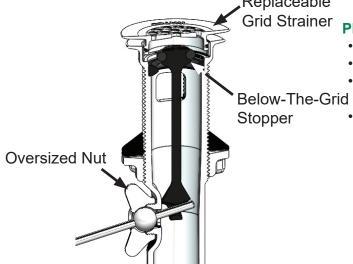

## **SPECIFICATIONS**

One-piece, drop-in installation through drain hole and secured by a nut under sink

- Chrome Plated Cast Brass or PVC Tube Versions Finished in Chrome, Brushed Nickel, Rubbed Bronze, Or Wrought Iron
  - · Brass Tube/Brass Grid Strainer:
    - 815-B-CP Chrome
    - 815-B-BN Brushed Nickel
    - 815-B-BZ Rubbed Bronze
    - 815-B-WI Wrought Iron
  - Plastic Tube/Grid Strainer:
    - 715-P-CP, Chrome
    - 715-P-BN Brushed Nickel
    - 715-P-BZ Rubbed Bronze
    - 715-P-WI Wrought Iron
- Removable, replaceable grid strainer with O-ring seal
- Internal stopper seats below grid strainer
- Grid strainer prevents hair and other objects from entering drain overflow standard
- Oversized pivot ball nut
- · Fits standard sinks with overflow

### **OPERATION:**

Vertical Rod opens and closes internal stopper