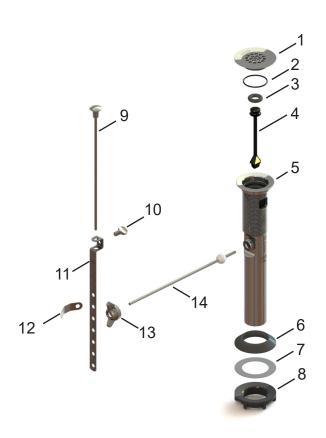

# IdealLav Parts List

| Item | Part    | Description                |
|------|---------|----------------------------|
| 1    | 01054CP | IdealLav Brass Trim-CP     |
|      | 01054BN | IdealLav Brass Trim-BN     |
|      | 01054BZ | IdealLav Brass Trim-BZ     |
|      | 01054WI | IdealLav Brass Trim-WI     |
|      | 01055CP | IdealLav Plastic Trim-CP   |
|      | 01055BN | IdealLav Plastic Trim-BN   |
|      | 01055BZ | IdealLav Plastic Trim-BZ   |
|      | 01055WI | IdealLav Plastic Trim-WI   |
| 2    | 11137   | IdealLav Trim O-Ring       |
| 3    | 11135   | IdealLav Stopper O-Ring    |
| 4    | 11151   | IdealLav Stopper           |
| 5    | 10655CP | IdealLav Tube Brass        |
|      | 10069   | IdealLav Tube PVC          |
| 6    | 11506   | IdealLav Outer Seal        |
| 7    | 10698   | IdealLav Slip Washer       |
| 8    | 41581   | IdealLav Large Nut Plastic |
|      | 41579   | IdealLav Large Nut Metal   |
| 9    | 41052CP | IdealLav Lift Knob/Rod-CP  |
|      | 41052BN | IdealLav Lift Knob/Rod-BN  |
|      | 41052BZ | IdealLav Lift Knob/Rod-BZ  |
|      | 41052WI | IdealLav Lift Knob/Rod-WI  |
| 10   | 41048   | IdealLav Thumb Screw       |
| 11   | 41049   | IdealLav Clevis            |
| 12   | 41051   | IdealLav Rod Clip          |
| 13   | 41046CP | IdealLav Pivot Ball Nut-CP |
| 14   | 41045   | IdealLav Rod Ball Assembly |