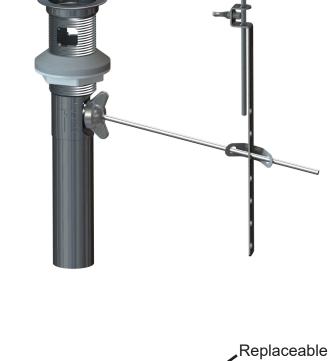

## **SPECIFICATIONS**

One-piece, drop-in installation through drain hole and secured by a nut under sink

- Chrome Plated Cast Brass or PVC Tube Versions Finished in Chrome, Brushed Nickel, Rubbed Bronze, Or Wrought Iron
  - · Brass Tube/Brass Grid Strainer:
    - 815-B-CP Chrome
    - 815-B-BN Brushed Nickel
    - 815-B-BZ Rubbed Bronze
    - 815-B-WI Wrought Iron
  - Plastic Tube/Grid Strainer:
    - 715-P-CP, Chrome
    - 715-P-BN Brushed Nickel
    - 715-P-BZ Rubbed Bronze
    - 715-P-WI Wrought Iron
- Removable, replaceable grid strainer with O-ring seal
- Internal stopper seats below grid strainer
- Grid strainer prevents hair and other objects from entering drain overflow standard
- Oversized pivot ball nut
- · Fits standard sinks with overflow

### **OPERATION:**

Vertical Rod opens and closes internal stopper

## **PIPING:**

- 8" Drop tube
- Standard 1.25" O.D. Pipe
- 815 Models Heavy Gauge Brass 33% thicker than 17 Gauge
- 3" thread length

For More Information Contact:
WATCO Manufacturing Company
1220 South Powell Road