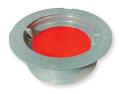

## Innovator® Shower Drain

receptor-type drain for pre-formed shower bases

- Includes Watco Innovator® orange test membrane, testable to 22 P.S.I. or five floors. Simply punch out after testing. No more test balls, caps or plugs.
- Includes heavy-duty, snap-on grid—20% thicker than competitive grids.
- Includes E-Z grip installation tabs on top piece and squared-off ribs on bottom receptor for easy tightening and installation.
- Top piece is dark grey PVC to reduce appearance of dirt and mildew. Bottom piece available in white PVC or black ABS.
- Includes green polycarbonate cover to protect grid finish during construction.
- Grid available in four finishes: