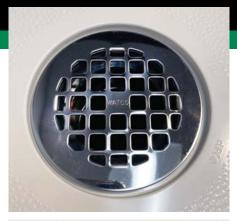

## Innovator® Shower Drain

receptor-type drain for pre-formed shower bases

- Includes Watco Innovator® orange test membrane, testable to 22 P.S.I. or five floors. Simply punch out after testing. No more test balls, caps or plugs.
- Includes heavy-duty, snap-on grid—20% thicker than competitive grids.
- Includes E-Z grip installation tabs on top piece and squared-off ribs on bottom receptor for easy tightening and installation.
- Top piece is dark grey PVC to reduce appearance of dirt and mildew. Bottom piece available in white PVC or black ABS.
- Includes green polycarbonate cover to protect grid finish during construction.
- Grid available in four finishes:

Chrome (CP)

Heavy-duty snap-on grid

Matte Black (WI) Brushed Nickel (BN) Oil-Rubbed Bronze (BZ)