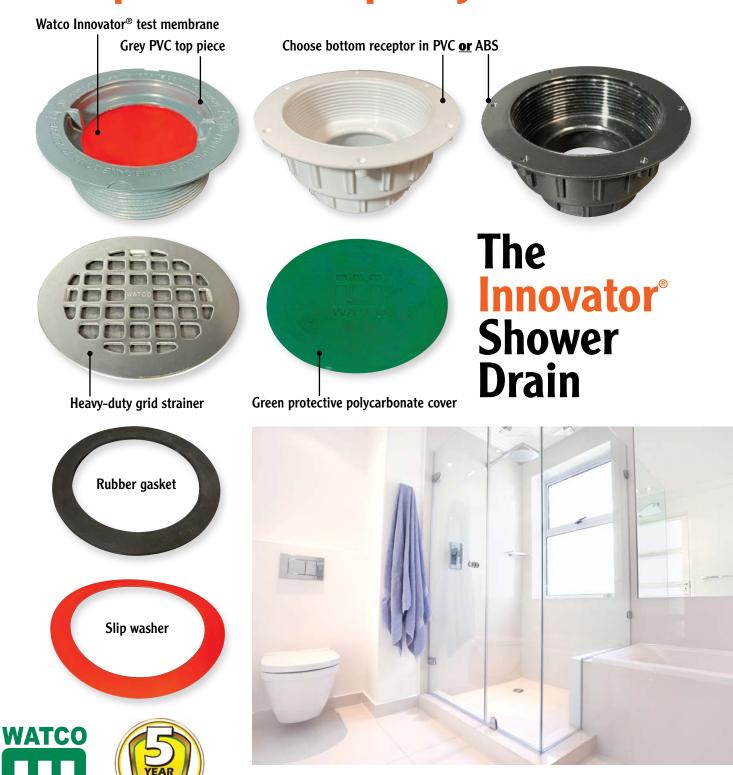

## Innovator® Shower Drain

receptor-type drain for pre-formed shower bases

- Includes Watco Innovator® orange test membrane, testable to 22 P.S.I. or five floors. Simply punch out after testing. No more test balls, caps or plugs.
- Includes heavy-duty, snap-on grid—20% thicker than competitive grids.
- Includes E-Z grip installation tabs on top piece and squared-off ribs on bottom receptor for easy tightening and installation.
- Top piece is dark grey PVC to reduce appearance of dirt and mildew. Bottom piece available in white PVC or black ABS.
- Includes green polycarbonate cover to protect grid finish during construction.
- Grid available in four finishes:

Chrome (CP)

Heavy-duty snap-on grid

Matte Black (WI) Brushed Nickel (BN) Oil-Rubbed Bronze (BZ)

## Saves time. Saves money.

## Fewer parts. Watco quality.

816.796.3900 ■ watcomfg.com

Always a step ahead