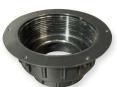

## Innovator® Shower Drain

receptor-type drain for pre-formed shower bases

- Includes Watco Innovator® orange test membrane, testable to 22 P.S.I. or five floors. Simply punch out after testing. No more test balls, caps or plugs.
- Includes heavy-duty, snap-on grid—20% thicker than competitive grids.
- Includes E-Z grip installation tabs on top piece and squared-off ribs on bottom receptor for easy tightening and installation.
- Top piece is dark grey PVC to reduce appearance of dirt and mildew. Bottom piece available in white PVC or black ABS.
- Includes green polycarbonate cover to protect grid finish during construction.
- Grid available in four finishes: