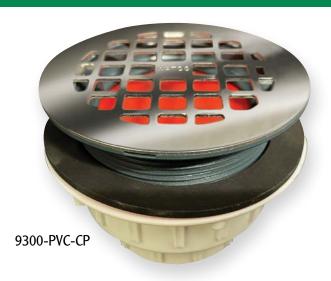

## Innovator® Shower Drain

receptor-type drain for pre-formed shower bases

- Includes Watco Innovator® orange test membrane, testable to 22 P.S.I. or five floors. Simply punch out after testing. No more test balls, caps or plugs.
- Includes heavy-duty, snap-on grid—20% thicker than competitive grids.
- Includes E-Z grip installation tabs on top piece and squared-off ribs on bottom receptor for easy tightening and installation.
- Top piece is dark grey PVC to reduce appearance of dirt and mildew. Bottom piece available in white PVC or black ABS.
- Includes green polycarbonate cover to protect grid finish during construction.
- Grid available in four finishes:

Chrome (CP)

Heavy-duty snap-on grid

Matte Black (WI) Brushed Nickel (BN) Oil-Rubbed Bronze (BZ)