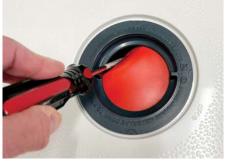

## Innovator® Shower Drain

receptor-type drain for pre-formed shower bases

- Includes Watco Innovator® orange test membrane, testable to 22 P.S.I. or five floors. Simply punch out after testing. No more test balls, caps or plugs.
- Includes heavy-duty, snap-on grid—20% thicker than competitive grids.
- Includes E-Z grip installation tabs on top piece and squared-off ribs on bottom receptor for easy tightening and installation.
- Top piece is dark grey PVC to reduce appearance of dirt and mildew. Bottom piece available in white PVC or black ABS.
- Includes green polycarbonate cover to protect grid finish during construction.
- Grid available in four finishes: