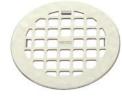

## Innovator® Shower Drain

receptor-type drain for pre-formed shower bases

- Includes Watco Innovator® orange test membrane, testable to 22 P.S.I. or five floors. Simply punch out after testing. No more test balls, caps or plugs.
- Includes heavy-duty, snap-on grid—20% thicker than competitive grids.
- Includes E-Z grip installation tabs on top piece and squared-off ribs on bottom receptor for easy tightening and installation.
- Top piece is dark grey PVC to reduce appearance of dirt and mildew. Bottom piece available in white PVC or black ABS.
- Includes green polycarbonate cover to protect grid finish during construction.
- Grid available in four finishes:

Chrome (CP)

Heavy-duty snap-on grid

Matte Black (WI) Brushed Nickel (BN) Oil-Rubbed Bronze (BZ)