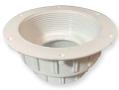

## Innovator® Shower Drain

receptor-type drain for pre-formed shower bases

- Includes Watco Innovator® orange test membrane, testable to 22 P.S.I. or five floors. Simply punch out after testing. No more test balls, caps or plugs.
- Includes heavy-duty, snap-on grid—20% thicker than competitive grids.
- Includes E-Z grip installation tabs on top piece and squared-off ribs on bottom receptor for easy tightening and installation.
- Top piece is dark grey PVC to reduce appearance of dirt and mildew. Bottom piece available in white PVC or black ABS.
- Includes green polycarbonate cover to protect grid finish during construction.
- Grid available in four finishes: