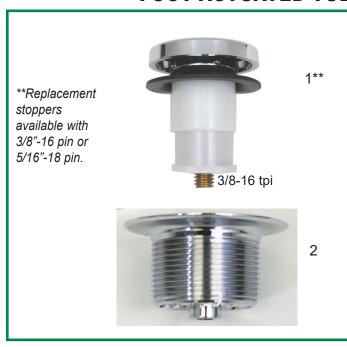

#### **THREAD SIZE:**

- 3/8"-16 threads on pin
- Replacement stoppers and seals available.

### FOOT ACTUATED TUB CLOSURE PARTS LIST

See price list for complete item numbers and available options. When ordering, please specify complete item number and any applicable option codes.

For More Information Contact:

### Item Part # Description

#### WITH COARSE-THREAD (11.5) BODY:

1. 38412 \*... Foot Actuated stopper

2. 01016\_\_\*... Strainer Body, Brass, CT: 1.865"-11.5x1.25"

#### WITH FINE-THREAD (16) BODY:

1. 38412\_\_\*... Foot Actuated stopper

2. 01022\_\_\* .. Strainer Body, Brass, FT: 1.625"-16x1.25"

\*\_\_ Please indicate desired finish.

| *Finishes Available |                     |   |
|---------------------|---------------------|---|
| СР                  | - Chrome Plated     | • |
| BN                  | - Brushed Nickel    | • |
| BZ                  | - Oil-Rubbed Bronze | • |
| NP                  | - Nickel Polished   | • |
| РВ                  | - Polished Brass    | • |