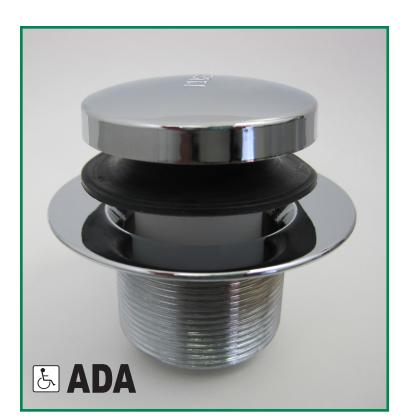

# **Tub Closures**

## **FOOT ACTUATED**

#### **FEATURES:**

- · Brass strainer body.
- For use in hotels, motels, rental properties, and residences.
- Replaceable drip-proof Buna-N-Seal.

#### **OPERATION:**

• Step on stopper to open or close.