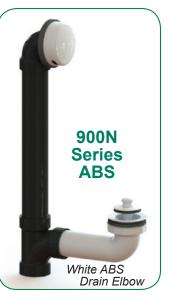

## Completes the patented Innovator® bath waste system:

- ✓ Quick, one-person installation.
- ✓ Test membranes on overflow and drain elbows (testable to 5 stories/22psi) eliminate test balls or plugs.
- ✓ All corrosion-resistant components.
- ✓ Change finishes quickly with Watco QuickTrim® or Universal NuFit® kits.
- ✓ Easy to snake or clean clogged drains without fear of leaks (does not require removing overflow screws or strainer body).
- ✓ Available in ABS or PVC; Flex Series in PVC only. ABS includes white ABS drain elbow.