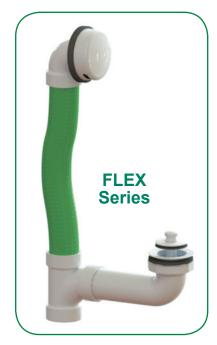

## Completes the patented Innovator® bath waste system:

- ✓ Quick, one-person installation.
- ✓ Test membranes on overflow and drain elbows (testable to 5 stories/22psi) eliminate test balls or plugs.
- ✓ All corrosion-resistant components.
- ✓ Change finishes quickly with Watco QuickTrim® or Universal NuFit® kits.
- ✓ Easy to snake or clean clogged drains without fear of leaks (does not require removing overflow screws or strainer body).
- ✓ Available in ABS or PVC; Flex Series in PVC only. ABS includes white ABS drain elbow.