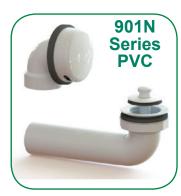

## Completes the patented Innovator® bath waste system:

- ✓ Quick, one-person installation.
- ✓ Test membranes on overflow and drain elbows (testable to 5 stories/22psi) eliminate test balls or plugs.
- ✓ All corrosion-resistant components.
- ✓ Change finishes quickly with Watco QuickTrim® or Universal NuFit® kits.
- ✓ Easy to snake or clean clogged drains without fear of leaks (does not require removing overflow screws or strainer body).
- ✓ Available in ABS or PVC; Flex Series in PVC only. ABS includes white ABS drain elbow.