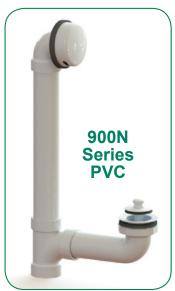

## Completes the patented Innovator® bath waste system:

- ✓ Quick, one-person installation.
- ✓ Test membranes on overflow and drain elbows (testable to 5 stories/22psi) eliminate test balls or plugs.
- ✓ All corrosion-resistant components.
- ✓ Change finishes quickly with Watco QuickTrim® or Universal NuFit® kits.
- ✓ Easy to snake or clean clogged drains without fear of leaks (does not require removing overflow screws or strainer body).
- ✓ Available in ABS or PVC; Flex Series in PVC only. ABS includes white ABS drain elbow.