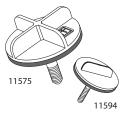

### #11575 - Plastic

Green Test Plug with "O"-Ring-Type Washer

#11586 - 1/4" - metal threads

#11587 - 3/8" - metal threads

#### #11565 - Set: Plastic

New test kit for 600 Series bath wastes. Includes one each of #11575 and #11594.